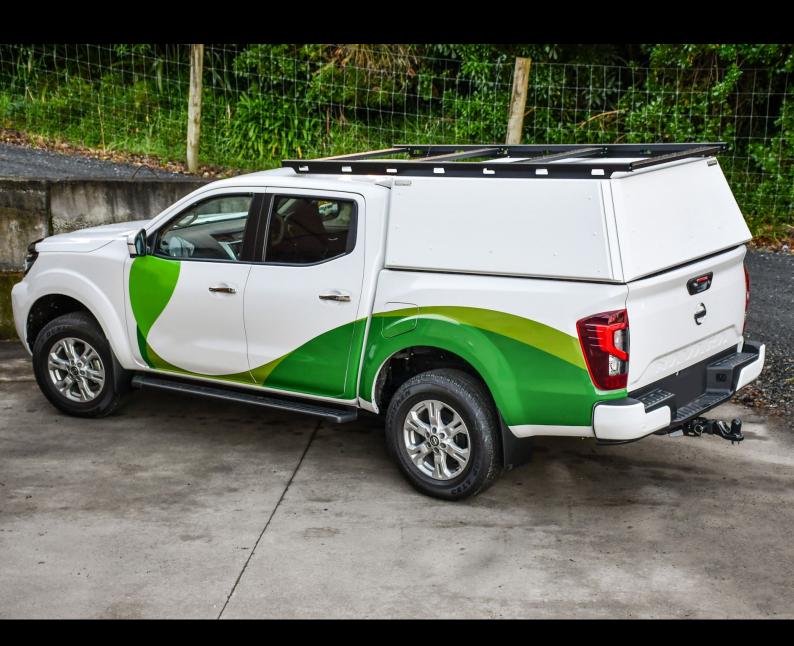

**Stealth Canopy to suit Nissan Navara** 

0800 663 500 www.camcoindustries.co.nz

## **Built like a Service Body:**

The Stealth offers unprecedented strength with a full aluminium monocoque shell. This allows for a superior roof rack load rating, and can support a cantilever roof tray which keeps the load away from damaging the cab roof.

All doors are fully-braced, ensuring they will stand up to high wind environments and are easy to open and close. In addition, large water guttering channels water away from the door opening and the door seals are fitted to the doors to keep them out of harms way – ensuring you have a watertight canopy!