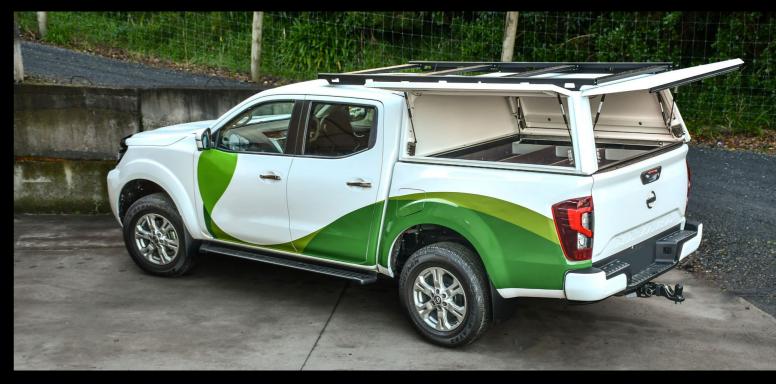

## **Easy Access & Maximum Security:**

Push button opening - open the door with just a push of your finger, elbow, or whatever else you see fit!

Quick and easy access makes your day on the jobsite just that much better.

on the jobsite just that much better.
Also connected to the vehicles central locking system, burglar alarm(if fitted) and auto-relock, you can be assured of maximum security and that your day will never be interrupted by locking your keys inside!