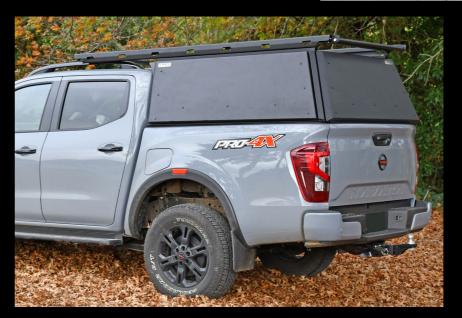

## **Built like a Service Body:**

The Stealth offers unprecedented strength with a full aluminium monocoque shell. This allows for a superior roof rack load rating, and can support a cantilever roof tray which keeps the load away from damaging the cab roof.

All doors are fully-braced, ensuring they will stand up to high wind environments and are easy to open and close. In addition, large water guttering channels water away from the door opening and the door seals are fitted to the doors to keep them out of harms way – ensuring you have a watertight canopy!

## **Easy Access & Maximum Security:**

Push button opening - open the door with just a push of your finger, elbow, or whatever else you see fit!

Quick and easy access makes your day on the jobsite just that much better.