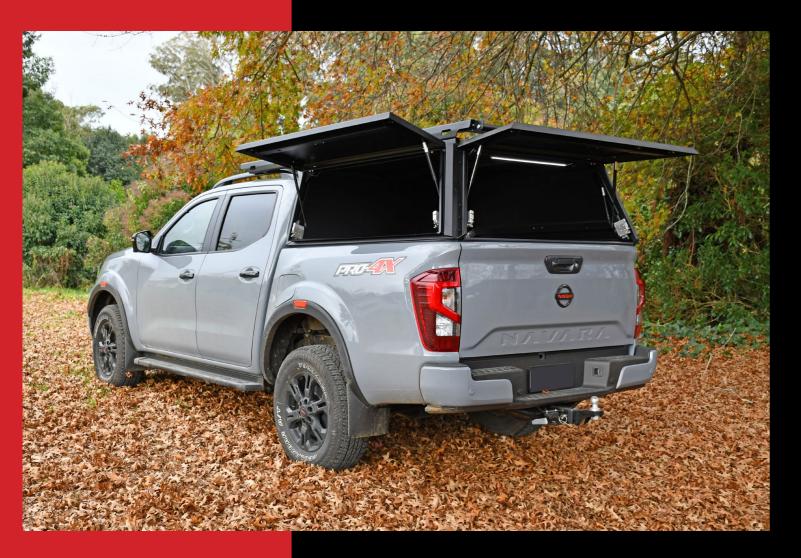

## **Easy Access & Maximum Security:**

Push button opening - open the door with just a push of your finger, elbow, or whatever else you see fit!

Quick and easy access makes your day on the jobsite just that much better.

on the jobsite just that much better.
Also connected to the vehicles central locking system, burglar alarm(if fitted) and auto-relock, you can be assured of maximum security and that your day will never be interrupted by locking your keys inside!