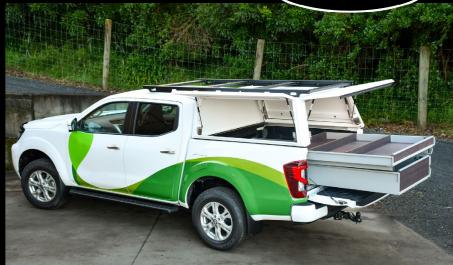

## **Easy Access & Maximum Security:**

Push button opening - open the door with just a push of your finger, elbow, or whatever else you see fit!

Quick and easy access makes your day on the jobsite just that much better.

on the jobsite just that much better.
Also connected to the vehicles central locking system, burglar alarm(if fitted) and auto-relock, you can be assured of maximum security and that your day will never be interrupted by locking your keys inside!