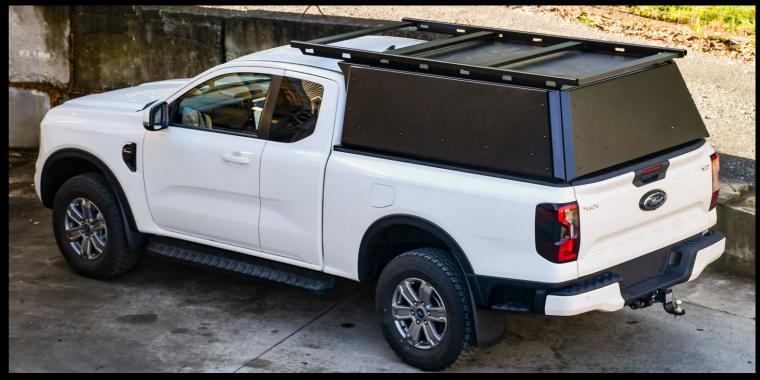

## **Built like a Service Body:**

The Stealth offers unprecedented strength with a full aluminium monocoque shell. This allows for a superior roof rack load rating, and can support a cantilever roof tray which keeps the load away from damaging the cab roof.

All doors are fully-braced, ensuring they will stand up to high wind environments and are easy to open and close. In addition, large water guttering channels water away from the door opening and the door seals are fitted to the doors to keep them out of harms way – ensuring you have a watertight canopy!