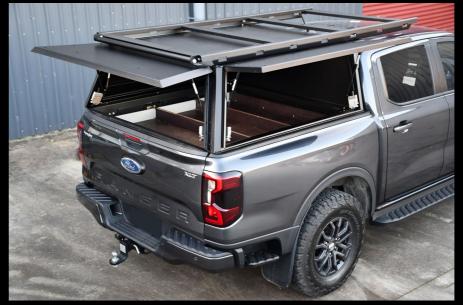

## **Built like a Service Body:**

The Stealth offers unprecedented strength with a full aluminium monocoque shell. This allows for a superior roof rack load rating, and can support a cantilever roof tray which keeps the load away from damaging the cab roof.

All doors are fully-braced, ensuring they will stand up to high wind environments and are easy to open and close. In addition, large water guttering channels water away from the door opening and the door seals are fitted to the doors to keep them out of harms way – ensuring you have a watertight canopy!

## **Easy Access & Maximum Security:**

Push button opening - open the door with just a push of your finger, elbow, head or whatever else you see fit!

Quick and easy access makes your day on the jobsite just that much better. Also connected to the vehicles central locking system, burglar alarm(if fitted) and auto-relock, you can be assured of maximum security and that your day will never be interrupted by locking your keys inside!