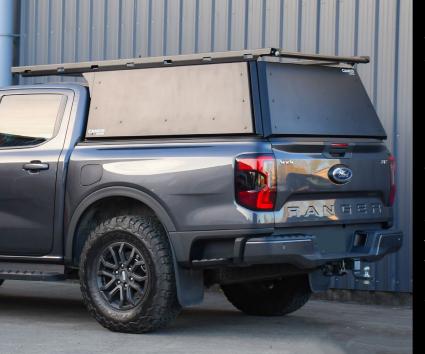

## **Built like a Service Body:**

The Stealth offers unprecedented strength with a full aluminium monocoque shell. This allows for a superior roof rack load rating, and can support a cantilever roof tray which keeps the load away from damaging the cab roof.

All doors are fully-braced, ensuring they will stand up to high wind environments and are easy to open and close. In addition, large water guttering channels water away from the door opening and the door seals are fitted to the doors to keep them out of harms way – ensuring you have a watertight canopy!