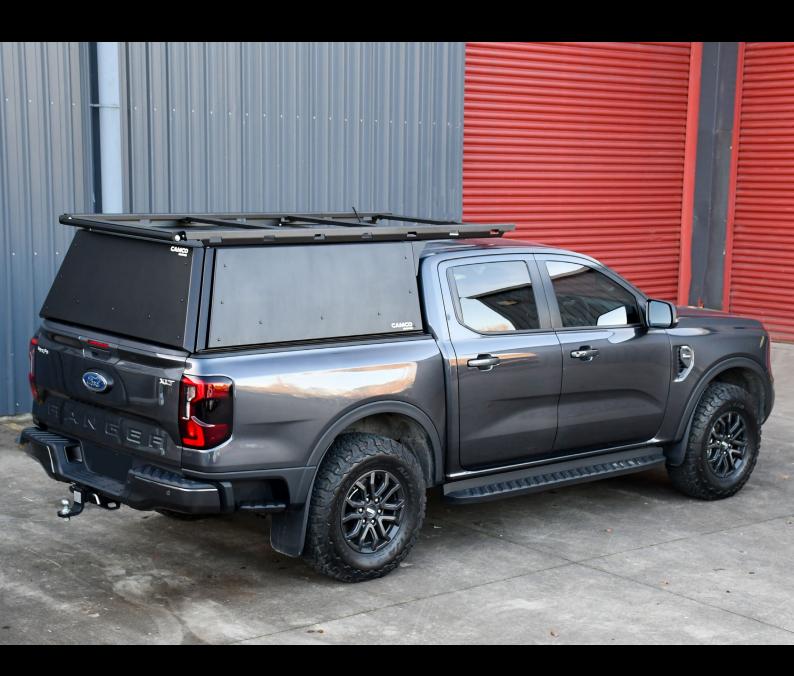

**Stealth Canopy to suit Ford Ranger** 

0800 663 500 www.camcoindustries.co.nz

## STEALTH CANOPY

## **Built like a Service Body:**

The Stealth offers unprecedented strength with a full aluminium monocoque shell. This allows for a superior roof rack load rating, and can support a cantilever roof tray which keeps the load away from damaging the cab roof.

All doors are fully-braced, ensuring they will stand up to high wind environments and are easy to open and close. In addition, large water guttering channels water away from the door opening and the door seals are fitted to the doors to keep them out of harms way – ensuring you have a watertight canopy!