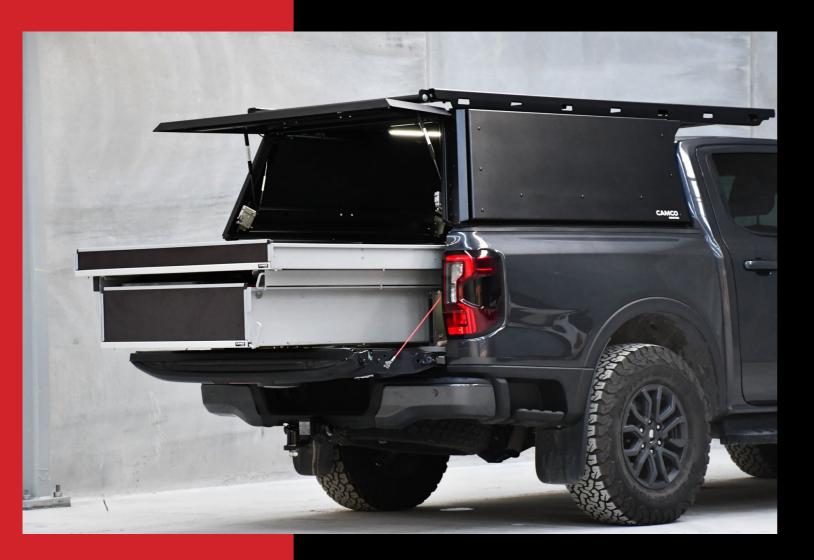

## **Easy Access & Maximum Security:**

Push button opening - open the door with just a push of your finger, elbow, head or whatever else you see fit!

Quick and easy access makes your day on the jobsite just that much better. Also connected to the vehicles central locking system, burglar alarm(if fitted) and auto-relock, you can be assured of maximum security and that your day will never be interrupted by locking your keys inside!