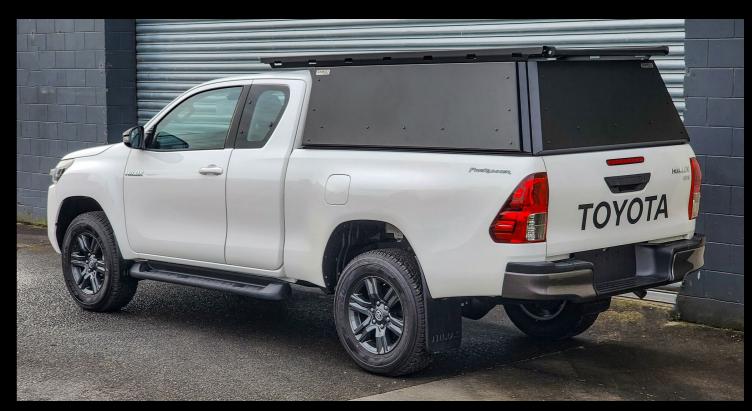

**Stealth Canopy to suit Toyota Hilux** 

0800 663 500 www.camcoindustries.co.nz

# STEALTH CANOPY

# **Built like a Service Body:**

The Stealth offers unprecedented strength with a full aluminium monocoque shell. This allows for a superior roof rack load rating, and can support a cantilever roof tray which keeps the load away from damaging the cab roof.

All doors are fully-braced, ensuring they will stand up to high wind environments and are easy to open and close. In addition, large water guttering channels water away from the door opening and the door seals are fitted to the doors to keep them out of harms way – ensuring you have a watertight canopy!