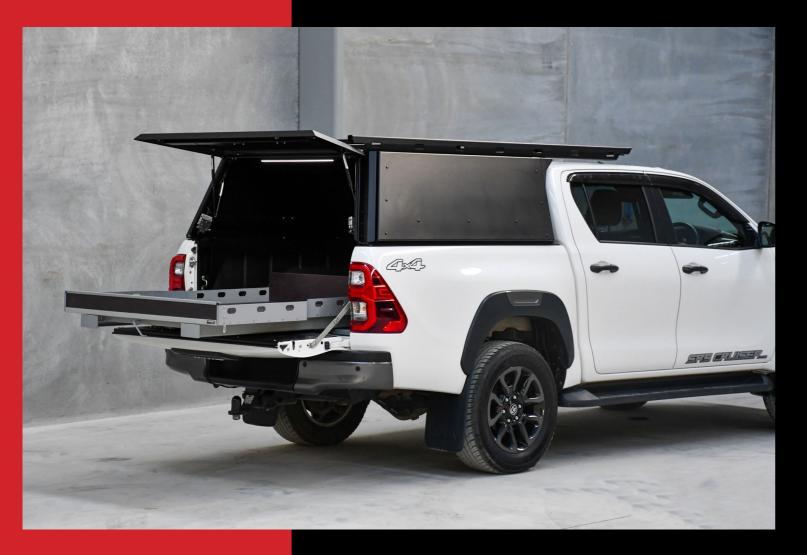

## **Easy Access & Maximum Security:**

Push button opening - open the door with just a push of your finger, elbow, head or whatever else you see fit!

Quick and easy access makes your day on the jobsite just that much better. Also connected to the vehicles central locking system, burglar alarm(if fitted) and auto-relock, you can be assured of maximum security and that your day will never be interrupted by locking your keys inside!

All doors are fully-braced, ensuring they will stand up to high wind environments and are easy to open and close. In addition, large water guttering channels water away from the door opening and the door seals are fitted to the doors to keep them out of harms way – ensuring you have a watertight canopy!