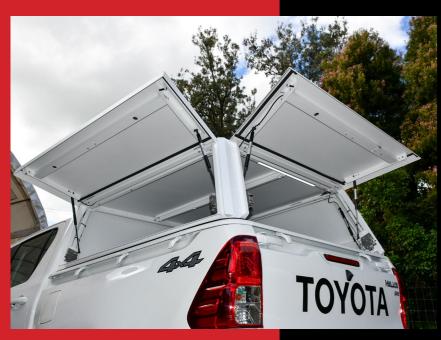

## **Easy Access & Maximum Security:**

Push button opening - open the door with just a push of your finger, elbow, head or whatever else you see fit!

Quick and easy access makes your day on the jobsite just that much better. Also connected to the vehicles central locking system, burglar alarm(if fitted) and auto-relock, you can be assured of maximum security and that your day will never be interrupted by locking your keys inside!

All doors are fully-braced, ensuring they will stand up to high wind environments and are easy to open and close. In addition, large water guttering channels water away from the door opening and the door seals are fitted to the doors to keep them out of harms way – ensuring you have a watertight canopy!