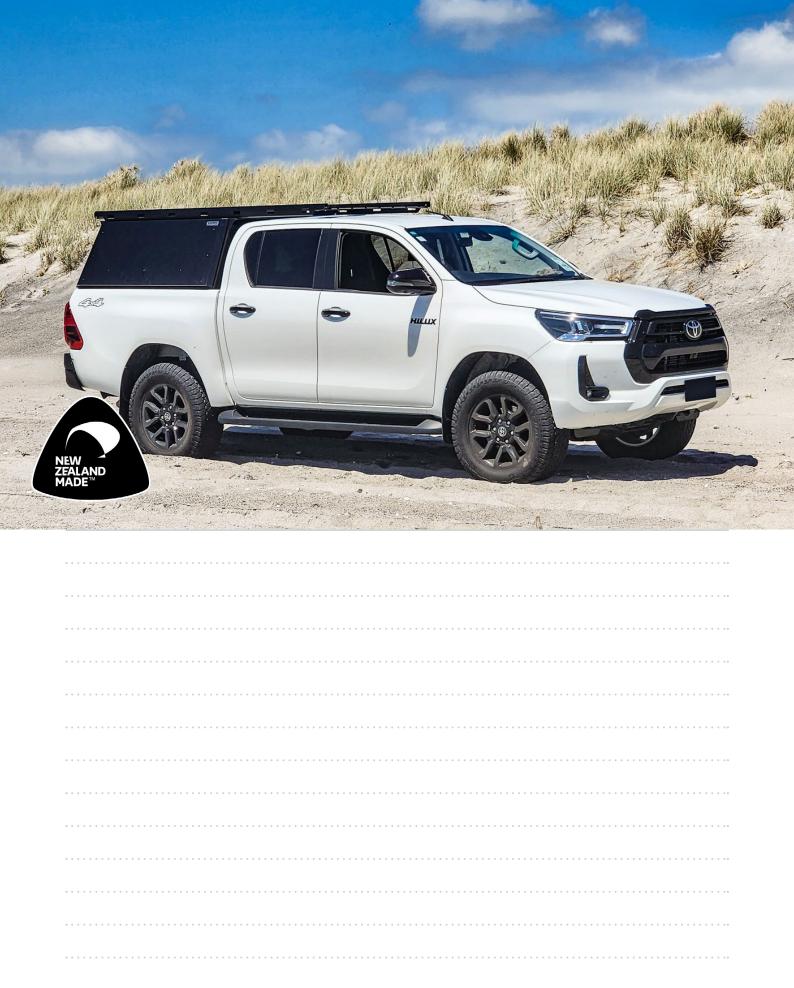

**Stealth Canopy to suit Toyota Hilux** 

0800 663 500 www.camcoindustries.co.nz

# STEALTH CANOPY

### Invest in a forever tool!

The Stealth Canopy is designed to last. You're paying for a quality piece of kit for your work rig, so it has been designed to fit all common models with a simple change of vehicle model fitting kit!

**Available for both Double and Extra Cab Utes!** 