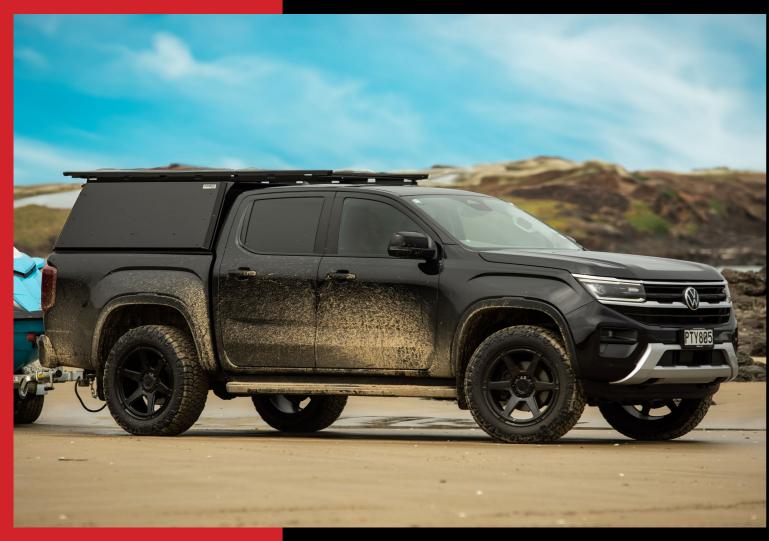

**Stealth Canopy to suit Volkswagen Amarok** 

0800 663 500 www.camcoindustries.co.nz

# STEALTH CANOPY

All doors are fully-braced, ensuring they will stand up to high wind environments and are easy to open and close. In addition, large water guttering channels water away from the door opening and the door seals are fitted to the doors to keep them out of harms way – ensuring you have a watertight canopy!