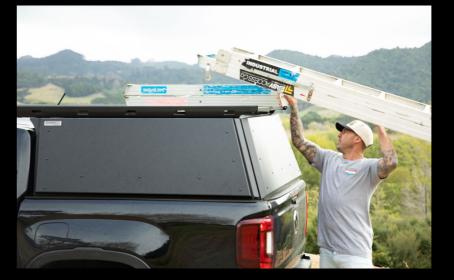

# **Built like a Service Body:**

The Stealth offers unprecedented strength with a full aluminium monocoque shell. This allows for a superior roof rack load rating, and can support a cantilever roof tray which keeps the load away from damaging the cab roof.

### Invest in a forever tool!

The Stealth Canopy is designed to last. You're paying for a quality piece of kit for your work rig, so it has been designed to fit all common models with a simple change of vehicle model fitting kit!