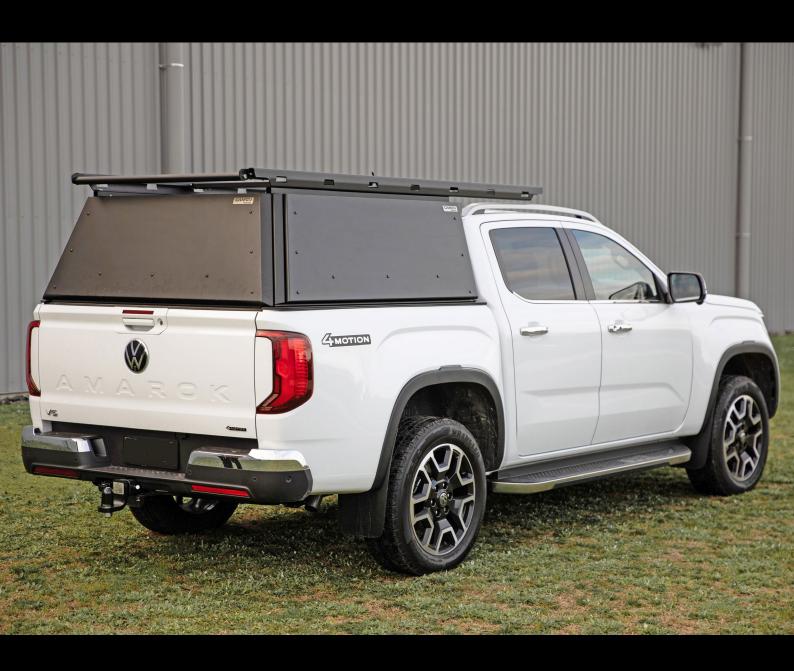

**Stealth Canopy to suit Volkswagen Amarok** 

0800 663 500 www.camcoindustries.co.nz

# STEALTH CANOPY

# **Built like a Service Body:**

The Stealth offers unprecedented strength with a full aluminium monocoque shell. This allows for a superior roof rack load rating, and can support a cantilever roof tray which keeps the load away from damaging the cab roof.

All doors are fully-braced, ensuring they will stand up to high wind environments and are easy to open and close. In addition, large water guttering channels water away from the door opening and the door seals are fitted to the doors to keep them out of harms way – ensuring you have a watertight canopy!