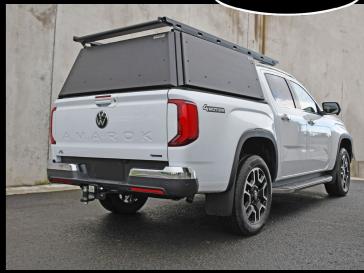

**Stealth Canopy to suit Volkswagen Amarok** 

0800 663 500 www.camcoindustries.co.nz

# STEALTH CANOPY

**Available for both Double and Extra Cab Utes!** 

| <br>• • • • • |
|---------------|
| <br>          |
| <br>          |
| <br>• • • • • |
| <br>          |