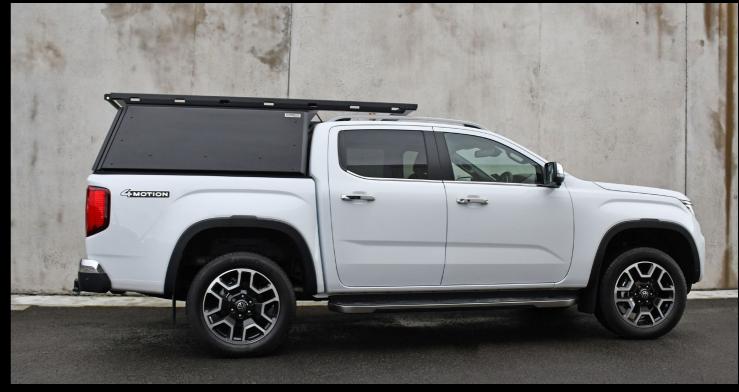

# **Built like a Service Body:**

The Stealth offers unprecedented strength with a full aluminium monocoque shell. This allows for a superior roof rack load rating, and can support a cantilever roof tray which keeps the load away from damaging the cab roof.

All doors are fully-braced, ensuring they will stand up to high wind environments and are easy to open and close. In addition, large water guttering channels water away from the door opening and the door seals are fitted to the doors to keep them out of harms way – ensuring you have a watertight canopy!

**Available for both Double and Extra Cab Utes!** 

| <br>• • • • • |
|---------------|
| <br>          |
| <br>          |
| <br>• • • • • |
| <br>          |